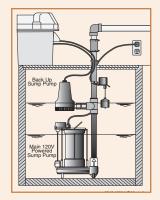

#### **PC-Series**

#### Combination primary pump and battery back-up sump pump system 1/3 and 1/2 hp models

Complete system offers primary sump pump and 12 volt back-up pump protection. Assembled and ready to drop in the pit. Automatically switches over to 12 volt back-up pump during power outages or main pump failure. Includes alarm.

#### Features:

- Fully assembled and ready to drop in pit
- 1-1/2" discharge
- Compact profile fits in a minimum 15" diameter pit
- Audible and visual alarms
- Advanced 5 stage battery charger

(12 volt deep cycle marine battery not included)