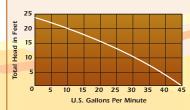

## Efficient design removes more water per gallon used

- \* The SJ10 requires an uninterrupted water source to operate. If you have a well pump, the SJ10 will not operate during power outages
- \*\*SJ10 pumping performance varies with inlet water source pressure and pumping head. See complete specifications and performance chart for expected flow rates.