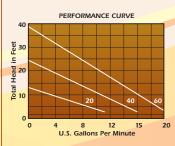

## Efficient design removes more water per gallon used

- \* The SJ10 requires an uninterrupted water source to operate. If you have a well pump, the SJ10 will not operate during power outages
- \*\*SJ10 pumping performance varies with inlet water source pressure and pumping head. See complete specifications and performance chart for expected flow rates.