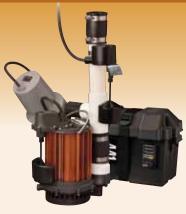

#### **PC-Series**

#### Combination primary pump and battery back-up sump pump system 1/3 and 1/2 hp models

Complete system offers primary sump pump and 12 volt back-up pump protection. Assembled and ready to drop in the pit. Automatically switches over to 12 volt back-up pump during power outages or main pump failure. Includes alarm.

#### Features:

- Fully assembled and ready to drop in pit
- 1-1/2" discharge
- Compact profile fits in a minimum 15" diameter pit
- Audible and visual alarms
- Advanced 5 stage battery charger

(12 volt deep cycle marine battery not included)