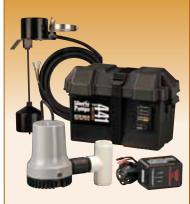

### Model 441

### 12 Volt Emergency Sump Pump System

Automatically works during power outage or main pump failure.

#### Features:

- Advanced 5-stage charging system outperforms "trickle" type chargers
- Audible alarm and light advises of emergency pump operation
- Works with marine-type deep cycle batteries\*
- Automatically recharges battery after use
- \* Battery not included