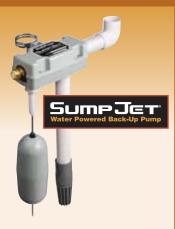

## Model SJ10 SumpJet® Water Powered Back-Up Sump Pump System

#### Features:

- Works off municipal water supply\*
- Accepts 20PSI up to 100PSI inlet supply pressure\*\*
- Fully automatic
- High-output flow rates
- Compact design
- · Fully-assembled
- 1-1/2" Discharge
- 3/4" NPT water inlet connection (optional hose connector included)
- UPC approved