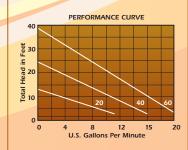

## Efficient design removes more water per gallon used

- \* The SJ10 requires an uninterrupted water source to operate. If you have a well pump, the SJ10 will not operate during power outages
- \*\*SJ10 pumping performance varies with inlet water source pressure and pumping head. See complete specifications and performance chart for expected flow rates.