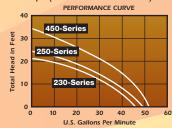

## Efficient design removes more water per gallon used

- \* The SJ10 requires an uninterrupted water source to operate. If you have a well pump, the SJ10 will not operate during power outages
- \*\*SJ10 pumping performance varies with inlet water source pressure and pumping head. See complete specifications and performance chart for expected flow rates.

# Efficient design removes more water per gallon used