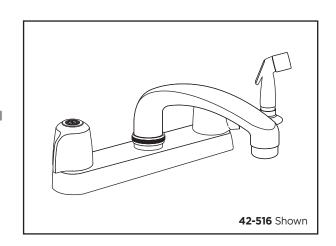

# **Two Handle Kitchen Faucet**

#### **Features:**

- Cast brass underbody with heavy chrome plated brass shell
- Metal handles with acrylic hot and cold index buttons
- Compression stems with renewable brass seats
- · Working parts can be easily replaced
- Cast brass spout
- 8" centers for mounting
- 2.2 gpm (8.3 L/min) @ 60 psi maximum aerator
- 1/2" NPSM supply connections with brass coupling nuts
- ADA compliant handles operate with less than 5 lbs. force

## **Catalog Numbers:**

42-416 Less spray07-42-416 Less spray42-516 With spray07-42-516 With spray