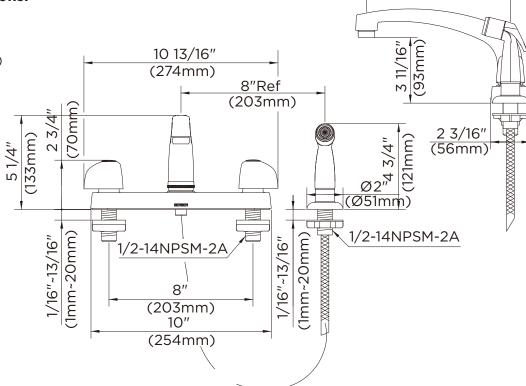

8" (203mm)

#### **Features:**

- Cast brass underbody with heavy chrome plated brass shell
- Metal handles with acrylic hot and cold index buttons
- Compression stems with renewable brass seats
- · Working parts can be easily replaced
- Cast brass spout
- 8" centers for mounting
- 2.2 gpm (8.3 L/min) @ 60 psi maximum aerator
- 1/2" NPSM supply connections with brass coupling nuts
- ADA compliant handles operate with less than 5 lbs. force